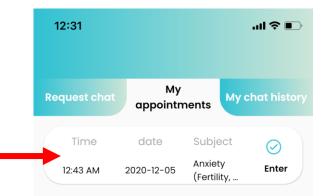

Don't have an account ? Sign Up

Schedule a chat by selecting an issue. You are allowed **2 chats** per day.

If a practitioner does not take up your chat within 60 seconds you can either try again or book an appointment When your appointment is accepted, the box will turn green in color.

Do ensure to enter the chat room on time. If either party is late for more than 3 minutes, the chat will be cancelled.

00

Account

Edi

Edu

My Chat

Home

(i)