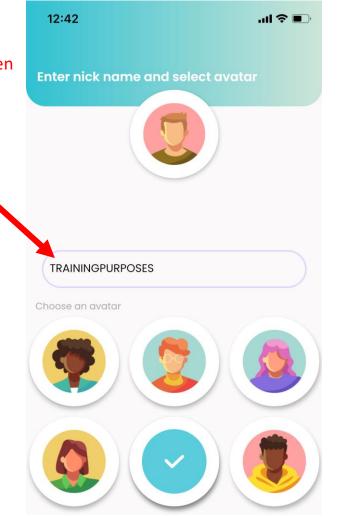

This is your display name that Practitioners see when you chat with them. You can always change it whenever you wish to.

Verify your account by entering the 6 digit code sent to your phone number.

12:49 ...| 🗢 🔲 SomethingNew Login Now Please login to continue using our app. jhtest@mail.com **IMPORTANT**: Ø ••••• Log-in ID is your Forgot password? Remember me email.