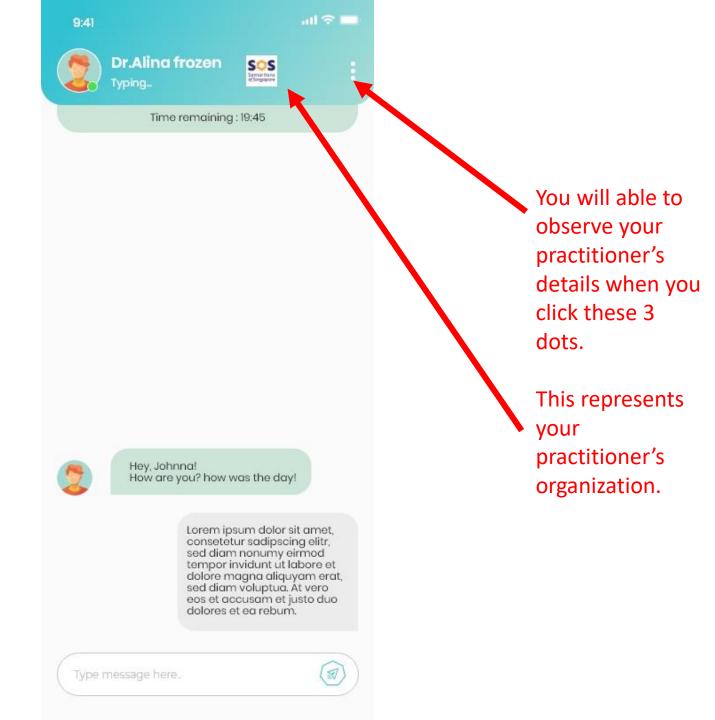

tioners see when you chat with them. You can always change it whenever you wish to.

Verify your account by entering the 6 digit code sent to your phone number.



12:49 ...| 🗢 🔲 SomethingNew Login Now Please login to continue using our app. jhtest@mail.com **IMPORTANT**: Ø ••••• Log-in ID is your Forgot password? Remember me email.

Don't have an account ? Sign Up



Schedule a chat by selecting an issue. You are allowed **2 chats** per day.

If a practitioner does not take up your chat within 60 seconds you can either try again or book an appointment When your appointment is accepted, the box will turn green in color.

Do ensure to enter the chat room on time. If either party is late for more than 3 minutes, the chat will be cancelled.



00

Account

Edi

Edu

My Chat

Home

(i)

Info