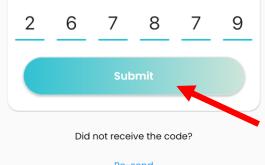

## Enter code

## \* \* \* \* \*

We have sent you a 6 digit verification code to your registered phone number

| Did not receive the code?<br>Re-send |            |                             | digi<br>you<br>nur |
|--------------------------------------|------------|-----------------------------|--------------------|
| 1                                    | 2<br>АВС   | 3<br>Def                    |                    |
| 4<br>ні                              | 5<br>JKL   | 6<br>MNO                    |                    |
| 7<br>Drs                             | 8<br>T U V | 9<br>wxyz                   |                    |
| <del>(</del> #                       | 0          | $\langle \! \! \times \!\!$ |                    |
|                                      |            |                             |                    |