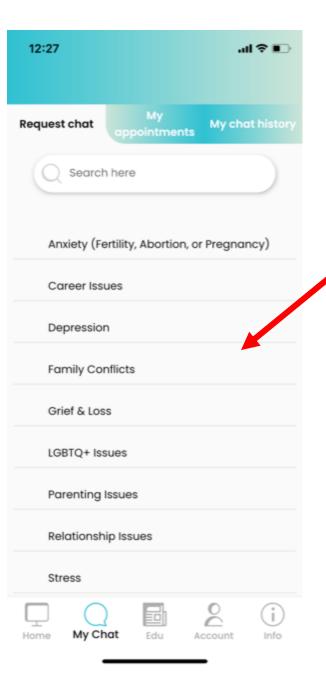

Don't have an account ? Sign Up

Schedule a chat by selecting an issue. You are allowed **2 chats** per day.

If a practitioner does not take up your chat within 60 seconds you can either try again or book an appointment When your appointment is accepted, the box will turn green in color.

Do ensure to enter the chat room on time. If either party is late for more than 3 minutes, the chat will be cancelled.

00

Account

Edi

Edu

My Chat

Home

(i)