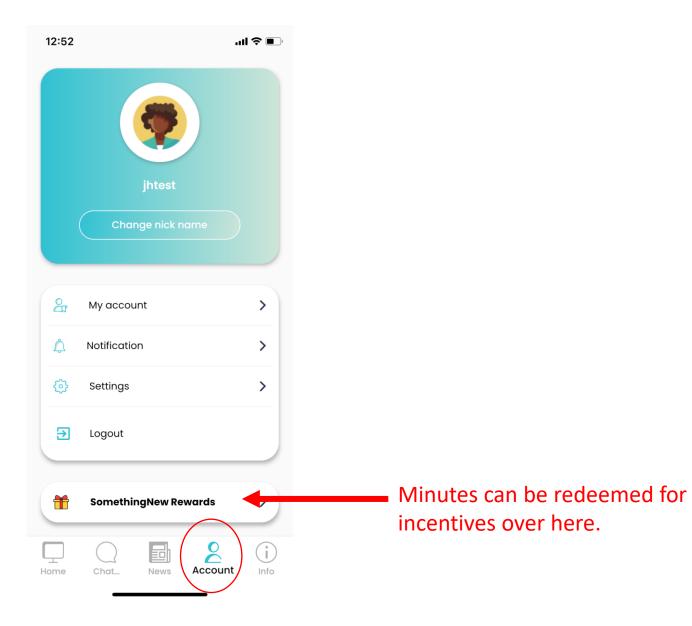

oners see when you chat with them. You can always change it whenever you wish to.

Verify your account by entering the 6 digit code sent to your phone number.



12:49 ...| 🗢 🔲 SomethingNew Login Now Please login to continue using our app. jhtest@mail.com **IMPORTANT**: Ø ••••• Log-in ID is your Forgot password? Remember me email.

Don't have an account ? Sign Up



Schedule a chat by selecting an issue. You are allowed **2 chats** per day.

If a practitioner does not take up your chat within 60 seconds you can either try again or book an appointment When your appointment is accepted, the box will turn green in color.

Do ensure to enter the chat room on time. If either party is late for more than 3 minutes, the chat will be cancelled.



00

Account

Edi

Edu

My Chat

Home

(i)

Info