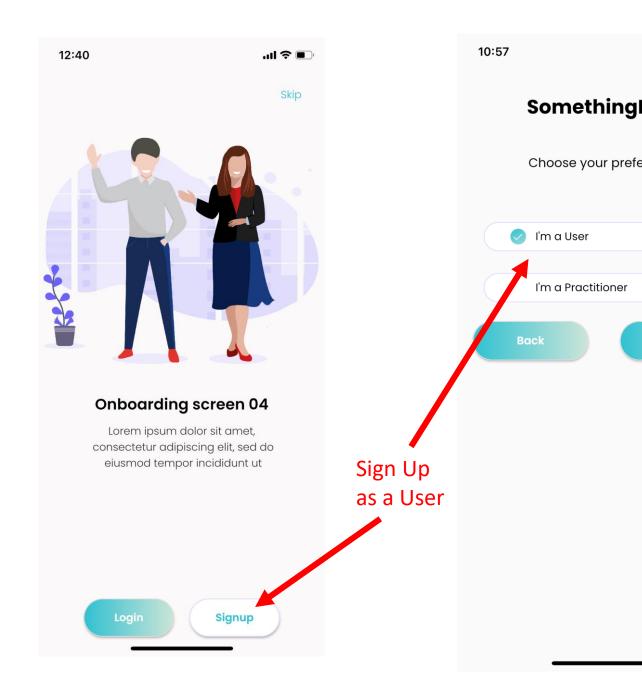

## For Users

| .ul 3  |                                                            | 12:40 <b>! ?</b> 🛾                                | • |
|--------|------------------------------------------------------------|---------------------------------------------------|---|
| New    |                                                            | SomethingNew                                      |   |
| erence |                                                            | Sign Up<br>Please signup to enter our app.        |   |
|        |                                                            | Username                                          |   |
|        |                                                            | Email                                             |   |
|        |                                                            | Password                                          |   |
| Next   | Your <i>email</i> will be used as your log-in ID.          | Phone number                                      |   |
|        | Your phone number is                                       | 13-20 •                                           |   |
|        | needed only for verifying<br>your account via OTP          | Male                                              |   |
|        | Please specify correctly your                              | By signing up, you agreed our terms and policies. |   |
|        | age scale and gender (this benefits the process of         | Signup                                            |   |
|        | getting you a relevant<br>practitioner and helps our       |                                                   |   |
|        | social service sector achieve<br>data that will help bring | Already have an account ? Login                   |   |
| _      | forth stronger mental health movements                     |                                                   |   |